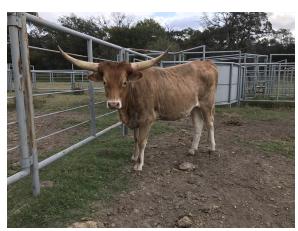

## **ML EXTRA'S DUST BUNNY**

Date of Birth: 03/11/2015 **Registration 1:** CI298328

Breeder: MOSS LONGHORNS Owner: ANGELA KNIGHT

Dust Bunny is a correct, big boned/framed heifer. She is a beautiful light brown with black brindle (Who doesn't love brindle?!). She is out of one of our best foundation cows, Stardust, who is a fantastic mother and a milking machine. Her sire, Star Extraordinaire, was a young bull we owned for a couple of years and then sold. He produced a bunch of heifers who had bone structure and correctness like Dust Bunny. "Extra" was also a TLBAA