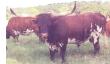

## **ML EXTRA'S DUST BUNNY**

Date of Birth: 03/11/2015 **Registration 1:** CI298328

Breeder: MOSS LONGHORNS Owner: ANGELA KNIGHT

Dust Bunny is a correct, big boned/framed heifer. She is a beautiful light brown with black brindle (Who doesn't love brindle?!). She is out of one of our best foundation cows, Stardust, who is a fantastic mother and a milking machine. Her sire, Star Extraordinaire, was a young bull we owned for a couple of years and then sold. He produced a bunch of heifers who had bone structure and correctness like Dust Bunny. "Extra" was also a TLBAA