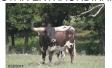

## **ML EXTRA'S DUST BUNNY**

Date of Birth: 03/11/2015 **Registration 1:** CI298328

Breeder: MOSS LONGHORNS Owner: ANGELA KNIGHT

Dust Bunny is a correct, big boned/framed heifer. She is a beautiful light brown with black brindle (Who doesn't love brindle?!). She is out of one of our best foundation cows, Stardust, who is a fantastic mother and a milking machine. Her sire, Star Extraordinaire, was a young bull we owned for a couple of years and then sold. He produced a bunch of heifers who had bone structure and correctness like Dust Bunny. "Extra" was also a TLBAA