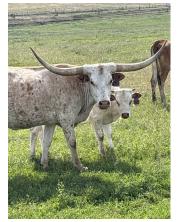

## **RMCC Loaded Buttons**

Date of Birth: 03/16/2022 **Registration 1:** Pending

Breeder: Rocking M Cattle Company Rocking M Cattle Company Owner:

This heifer is as strong as they come. She's from our top maternal line and out of Locked 'N' Loaded...she's got a chance to be elite.

Courtesy of Rocking M Cattle Company

Concealed Weapon

**Total Horn:** 58.3750 on 10/08/2023 51.4375 on 10/08/2023 TTT: Composite: 109.8125 on 10/08/2023

LOCKED N LOADED

**CR Hooks Cabernet** 

Sharp Shooter 542