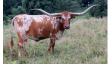

**Horn Wine** Date of Birth: **Registration 1:** 

04/08/2018 284103

Courtesy of Rocking M Cattle Company

SADDLE TRAMP 601

Horn Wine is a leading Homozygous black and white herd sire. That means he CANNOT throw red pigments...black is a guarantee. We use him heavily, and not just due to his color. He's the biggest and tallest Saddlehorn son we are aware of and still growing. Over Kill is on the bottom...he's serious. A.I. Certified, Semen available.