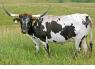

**Horn Wine** Date of Birth: **Registration 1:** 

04/08/2018 284103

Courtesy of Rocking M Cattle Company

SADDLE TRAMP 601

Horn Wine is a leading Homozygous black and white herd sire. That means he CANNOT throw red pigments...black is a guarantee. We use him heavily, and not just due to his color. He's the biggest and tallest Saddlehorn son we are aware of and still growing. Over Kill is on the bottom...he's serious. A.I. Certified, Semen available.