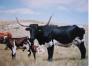

**Horn Wine** Date of Birth: **Registration 1:** 

04/08/2018 284103

Courtesy of Rocking M Cattle Company

SADDLE TRAMP 601

Horn Wine is a leading Homozygous black and white herd sire. That means he CANNOT throw red pigments...black is a guarantee. We use him heavily, and not just due to his color. He's the biggest and tallest Saddlehorn son we are aware of and still growing. Over Kill is on the bottom...he's serious. A.I. Certified, Semen available.