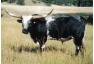

**Horn Wine** Date of Birth: **Registration 1:** 

04/08/2018 284103

Courtesy of Rocking M Cattle Company

SADDLE TRAMP 601

Horn Wine is a leading Homozygous black and white herd sire. That means he CANNOT throw red pigments...black is a guarantee. We use him heavily, and not just due to his color. He's the biggest and tallest Saddlehorn son we are aware of and still growing. Over Kill is on the bottom...he's serious. A.I. Certified, Semen available.