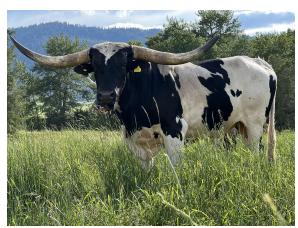

**Horn Wine** Date of Birth: **Registration 1:** 

04/08/2018 284103

Courtesy of Rocking M Cattle Company

SADDLE TRAMP 601

Horn Wine is a leading Homozygous black and white herd sire. That means he CANNOT throw red pigments...black is a guarantee. We use him heavily, and not just due to his color. He's the biggest and tallest Saddlehorn son we are aware of and still growing. Over Kill is on the bottom...he's serious. A.I. Certified, Semen available.