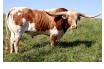

**Horn Wine** Date of Birth: **Registration 1:** 

04/08/2018 284103

Courtesy of Rocking M Cattle Company

SADDLE TRAMP 601

Horn Wine is a leading Homozygous black and white herd sire. That means he CANNOT throw red pigments...black is a guarantee. We use him heavily, and not just due to his color. He's the biggest and tallest Saddlehorn son we are aware of and still growing. Over Kill is on the bottom...he's serious. A.I. Certified, Semen available.