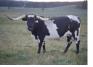

**Horn Wine** Date of Birth: **Registration 1:** 

04/08/2018 284103

Courtesy of Rocking M Cattle Company

SADDLE TRAMP 601

Horn Wine is a leading Homozygous black and white herd sire. That means he CANNOT throw red pigments...black is a guarantee. We use him heavily, and not just due to his color. He's the biggest and tallest Saddlehorn son we are aware of and still growing. Over Kill is on the bottom...he's serious. A.I. Certified, Semen available.