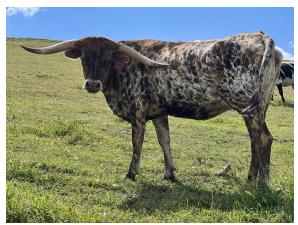

## **RMCC Ginger Cookie**

Date of Birth: **Registration 1:** Sale Price: Breeder: **Owner:** 

03/14/2020 285101 \$8,000.00 Rocking M Cattle Company Rocking M Cattle Company

This beautiful tri-colored brindle is developing a heavily swooped horn set and is from our top female line (Hypnotic). She is a stellar example of what it can look like when multi-generational planning pays off.